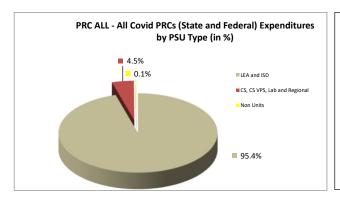

#### PRC ALL - All Covid PRCs (State and Federal)

FY2020, FY2021, FY2022, FY2023 & 2024 District Expenditures by PRC - as of 09/30/2023

| PSU |                                                   | PSU Type | PSU<br>Status | FY 2020<br>YTD Expenditures | FY 2021<br>YTD Expenditures | FY 2022<br>YTD Expenditures | YTD Expenditures         |                | (as of 09/30/2023) |                  | Total<br>Allotment |
|-----|---------------------------------------------------|----------|---------------|-----------------------------|-----------------------------|-----------------------------|--------------------------|----------------|--------------------|------------------|--------------------|
| 920 | Wake County Schools                               | LEA      | Open          | 7,917,018                   | , , , , ,                   | 214,839,960                 |                          |                |                    | 364,948,387      | 443,070,163        |
|     | Subtotal LEA + ISD                                |          |               | 84,911,003                  |                             | 1,956,198,571               | 1,486,296,853            |                | 339,666,486        | 4,886,306,843    | 5,988,534,763      |
|     | Subtotal Charters, CS VPS, Lab & Regional Schools |          |               | 4,064,170                   |                             | 106,152,196                 | 72,892,433               |                | 543,205            | 227,938,975      | 284,404,985        |
|     | Subtotal Non Units                                |          |               | -                           | 5,100,245                   | 2,870,224                   | 7,132,719                | 2,447,525      |                    | 17,550,713       | 19,910,180         |
|     | Grand Total (all PSU)                             |          |               | \$ 88,975,17 <u>3</u>       | \$ 660,873,191              | \$ 2,065,220,991            | \$ 1,566,322,00 <u>5</u> | \$ 410,195,482 | \$ 340,209,690     | \$ 5,131,796,531 | \$ 6,292,849,928   |