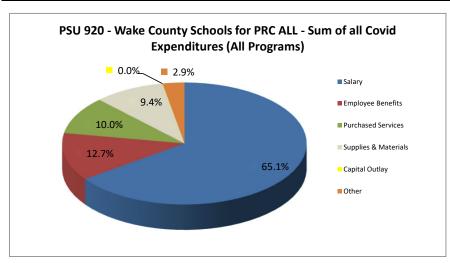

#### PRC ALL - All Covid PRCs (State and Federal)

FY2020, FY2021, FY2022, FY2023 & 2024 District Expenditures by PRC - as of 09/30/2023

| PSU |                                                   | PSU Type | PSU<br>Status | FY 2020<br>YTD Expenditures | FY 2021<br>YTD Expenditures | FY 2022<br>YTD Expenditures | YTD Expenditures         |                | (as of 09/30/2023) |                  | Total<br>Allotment |
|-----|---------------------------------------------------|----------|---------------|-----------------------------|-----------------------------|-----------------------------|--------------------------|----------------|--------------------|------------------|--------------------|
| 920 | Wake County Schools                               | LEA      | Open          | 7,917,018                   | , , , , ,                   | 214,839,960                 |                          |                |                    | 364,948,387      | 443,070,163        |
|     | Subtotal LEA + ISD                                |          |               | 84,911,003                  |                             | 1,956,198,571               | 1,486,296,853            |                | 339,666,486        | 4,886,306,843    | 5,988,534,763      |
|     | Subtotal Charters, CS VPS, Lab & Regional Schools |          |               | 4,064,170                   |                             | 106,152,196                 | 72,892,433               |                | 543,205            | 227,938,975      | 284,404,985        |
|     | Subtotal Non Units                                |          |               | -                           | 5,100,245                   | 2,870,224                   | 7,132,719                | 2,447,525      |                    | 17,550,713       | 19,910,180         |
|     | Grand Total (all PSU)                             |          |               | \$ 88,975,17 <u>3</u>       | \$ 660,873,191              | \$ 2,065,220,991            | \$ 1,566,322,00 <u>5</u> | \$ 410,195,482 | \$ 340,209,690     | \$ 5,131,796,531 | \$ 6,292,849,928   |