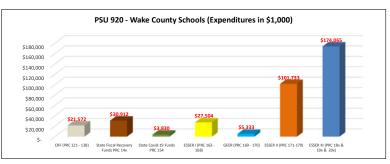

#### PRC ALL - All Covid PRCs (State and Federal)

FY2020, FY2021, FY2022, FY2023 & 2024 District Expenditures by PRC - as of 09/30/2023

| PSU |                                                   | PSU Type | PSU<br>Status | FY 2020<br>YTD Expenditures | FY 2021<br>YTD Expenditures | FY 2022<br>YTD Expenditures | YTD Expenditures         |                | (as of 09/30/2023) |                  | Total<br>Allotment |
|-----|---------------------------------------------------|----------|---------------|-----------------------------|-----------------------------|-----------------------------|--------------------------|----------------|--------------------|------------------|--------------------|
| 920 | Wake County Schools                               | LEA      | Open          | 7,917,018                   | , , , , ,                   | 214,839,960                 |                          |                |                    | 364,948,387      | 443,070,163        |
|     | Subtotal LEA + ISD                                |          |               | 84,911,003                  |                             | 1,956,198,571               | 1,486,296,853            |                | 339,666,486        | 4,886,306,843    | 5,988,534,763      |
|     | Subtotal Charters, CS VPS, Lab & Regional Schools |          |               | 4,064,170                   |                             | 106,152,196                 | 72,892,433               |                | 543,205            | 227,938,975      | 284,404,985        |
|     | Subtotal Non Units                                |          |               | -                           | 5,100,245                   | 2,870,224                   | 7,132,719                | 2,447,525      |                    | 17,550,713       | 19,910,180         |
|     | Grand Total (all PSU)                             |          |               | \$ 88,975,17 <u>3</u>       | \$ 660,873,191              | \$ 2,065,220,991            | \$ 1,566,322,00 <u>5</u> | \$ 410,195,482 | \$ 340,209,690     | \$ 5,131,796,531 | \$ 6,292,849,928   |