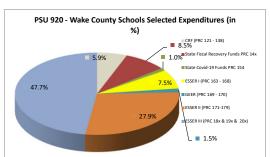

#### PRC ALL - All Covid PRCs (State and Federal)

FY2020, FY2021, FY2022, FY2023 & 2024 District Expenditures by PRC - as of 09/30/2023

| PSU |                                                   | PSU Type | PSU<br>Status | FY 2020<br>YTD Expenditures | FY 2021<br>YTD Expenditures | FY 2022<br>YTD Expenditures | YTD Expenditures         |                | (as of 09/30/2023) |                  | Total<br>Allotment |
|-----|---------------------------------------------------|----------|---------------|-----------------------------|-----------------------------|-----------------------------|--------------------------|----------------|--------------------|------------------|--------------------|
| 920 | Wake County Schools                               | LEA      | Open          | 7,917,018                   | , , , , ,                   | 214,839,960                 |                          |                |                    | 364,948,387      | 443,070,163        |
|     | Subtotal LEA + ISD                                |          |               | 84,911,003                  |                             | 1,956,198,571               | 1,486,296,853            |                | 339,666,486        | 4,886,306,843    | 5,988,534,763      |
|     | Subtotal Charters, CS VPS, Lab & Regional Schools |          |               | 4,064,170                   |                             | 106,152,196                 | 72,892,433               |                | 543,205            | 227,938,975      | 284,404,985        |
|     | Subtotal Non Units                                |          |               | -                           | 5,100,245                   | 2,870,224                   | 7,132,719                | 2,447,525      |                    | 17,550,713       | 19,910,180         |
|     | Grand Total (all PSU)                             |          |               | \$ 88,975,17 <u>3</u>       | \$ 660,873,191              | \$ 2,065,220,991            | \$ 1,566,322,00 <u>5</u> | \$ 410,195,482 | \$ 340,209,690     | \$ 5,131,796,531 | \$ 6,292,849,928   |