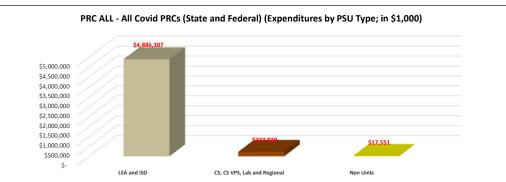

#### PRC ALL - All Covid PRCs (State and Federal)

FY2020, FY2021, FY2022, FY2023 & 2024 District Expenditures by PRC - as of 09/30/2023

| PSU |                                                   | PSU Type | PSU<br>Status | FY 2020<br>YTD Expenditures | FY 2021<br>YTD Expenditures | FY 2022<br>YTD Expenditures | YTD Expenditures         |                | (as of 09/30/2023) |                  | Total<br>Allotment |
|-----|---------------------------------------------------|----------|---------------|-----------------------------|-----------------------------|-----------------------------|--------------------------|----------------|--------------------|------------------|--------------------|
| 920 | Wake County Schools                               | LEA      | Open          | 7,917,018                   | , , , , ,                   | 214,839,960                 |                          |                |                    | 364,948,387      | 443,070,163        |
|     | Subtotal LEA + ISD                                |          |               | 84,911,003                  |                             | 1,956,198,571               | 1,486,296,853            |                | 339,666,486        | 4,886,306,843    | 5,988,534,763      |
|     | Subtotal Charters, CS VPS, Lab & Regional Schools |          |               | 4,064,170                   |                             | 106,152,196                 | 72,892,433               |                | 543,205            | 227,938,975      | 284,404,985        |
|     | Subtotal Non Units                                |          |               | -                           | 5,100,245                   | 2,870,224                   | 7,132,719                | 2,447,525      |                    | 17,550,713       | 19,910,180         |
|     | Grand Total (all PSU)                             |          |               | \$ 88,975,17 <u>3</u>       | \$ 660,873,191              | \$ 2,065,220,991            | \$ 1,566,322,00 <u>5</u> | \$ 410,195,482 | \$ 340,209,690     | \$ 5,131,796,531 | \$ 6,292,849,928   |